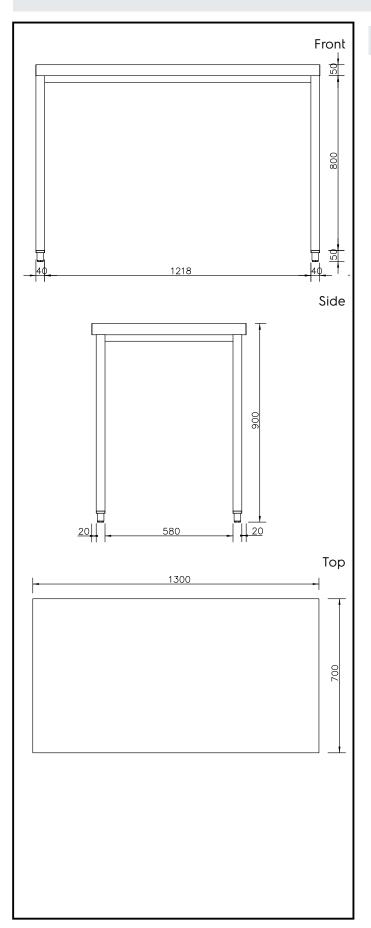

#### Item No.

The 50mm high worktop in 304 AISI stainless steel, with Scotch Brite finishing 15/10 mm in thickness, has anti-drip edges and welded corners. 18mm thick undertop reinforced worktop, it's completely waterproof, double-sided laminated and 100% recyclable. Square section legs and adjustable feet in 304 AISI stainless steel. Height-adjustable feet (-20/+30 mm).

#### Construction

- Welded frame and legs.
- Worktop with 50 mm high profile, in s/s Scotch Brite finishing, 15/10 in thickness with anti-drip edges and welded corners.
- Constructed entirely in 304 AISI stainless steel.
- Undertop is 18mm in thickness, reinforced, completely waterproof, double-sided laminated and 100% recyclable.
- Square section legs (40x40mm, 10/10 in thickness) and height-adjustable feet (-20/+30mm).
- Accessories
- -drawers are easily accesible thanks to the fully extractable guides, completely in stainless steel. Rounded corners facilitate cleaning and improve hygiene, they can installed in any position under the top and can hold GN containers with a maximum height of 100mm. Ergonomic stainless steel handle and fluently sliding guides.
- -single drawer and chest of 4 drawers are available in 400mm (suitable for 1/1 GN containers) or 600mm sizes.
- -chest of drawers available only for models with lower shelf.
- -set of castors as alternative to the feet, can be fitted as optional.

# **Key Information:**

Adjustable Feet

134003 (GTG1300E) -20/+30 mm

External dimensions, Width: 1300 mm

External dimensions, Depth: 700 mm

External dimensions, Height: 900 mm

Worktop thickness: 50 mm

Net weight: 38.5 kg