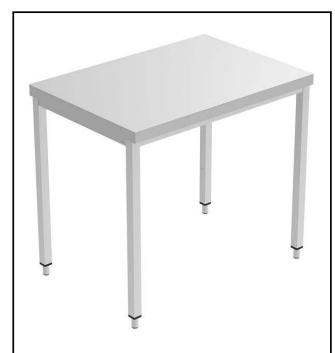

## PLUS - Static Preparation 1300 mm Work Table

| ITEM #  |  |  |
|---------|--|--|
| MODEL # |  |  |
| NAME #  |  |  |
|         |  |  |
| SIS #   |  |  |
| AIA #   |  |  |

134003 (GTG1300E)

Work Table, 1300mm

PLUS - Static Preparation 1300 mm Work Table